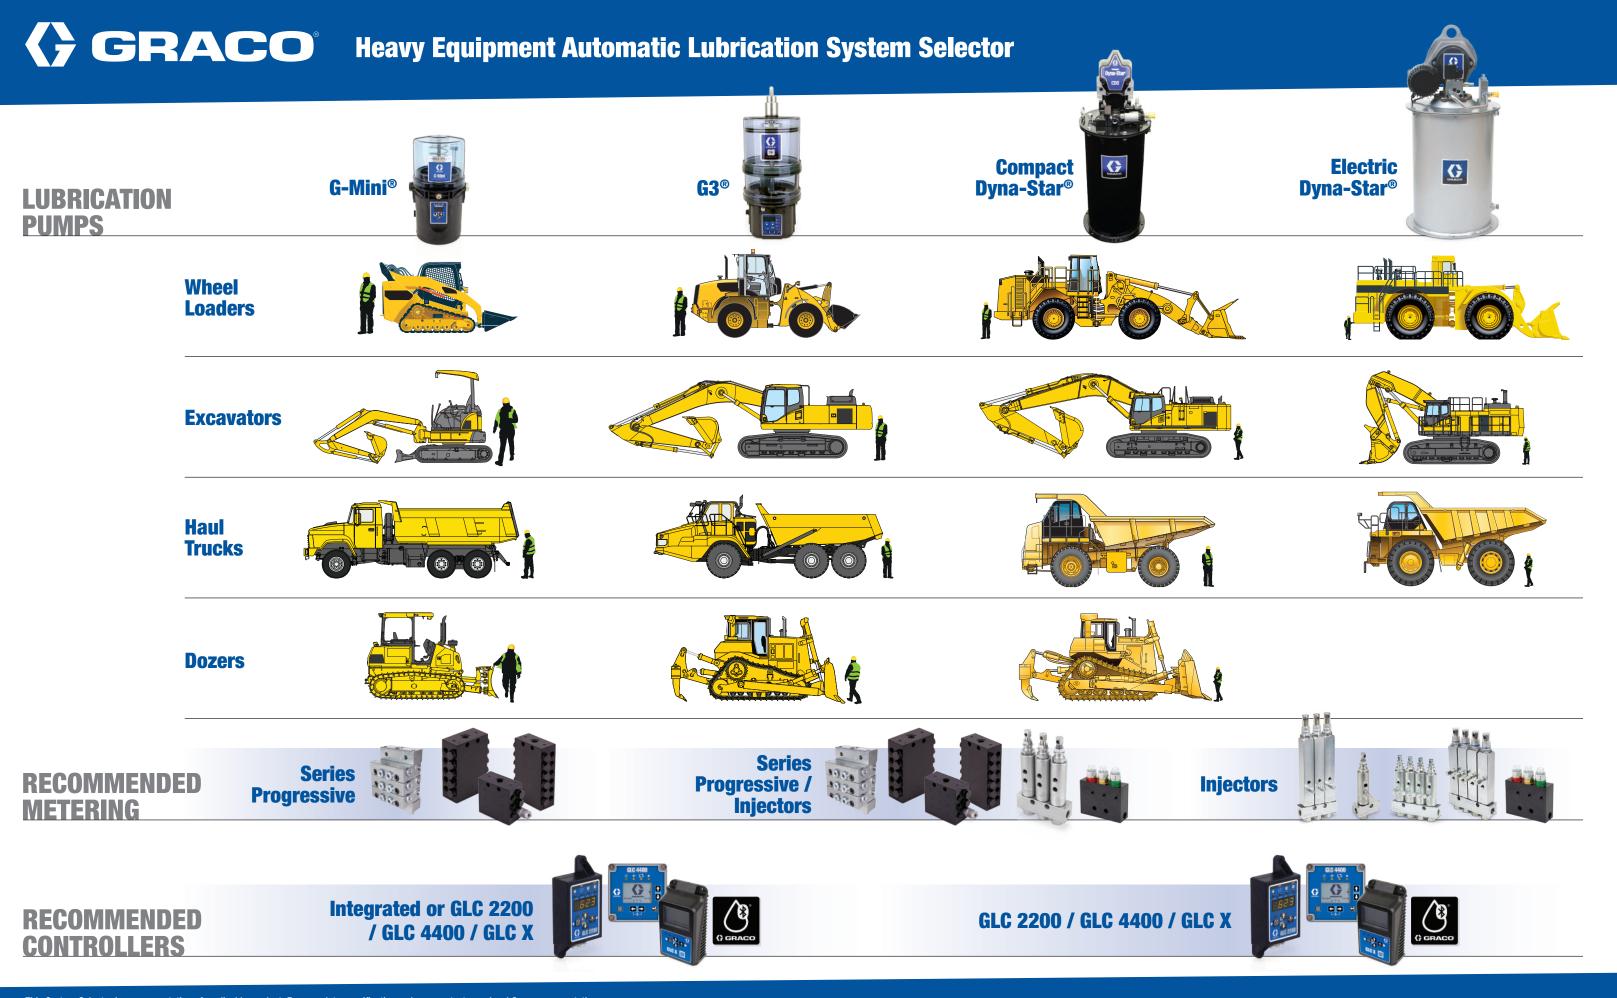

## WELL-OILED MACHINES RUN ON GRACO

In order to eliminate system design and streamline the sales process, we have created a quick-to-spec, quick-to-quote and quick-to-sell solution. Scan the QR code or visit **graco.com/offroadselector** to find an automatic lubrication kit for your piece of heavy equipment.

## Lower Maintenance Costs with Frequent Lubrication

Reduce unplanned downtime and maintenance costs with on-vehicle and heavy equipment automatic oil and grease pumps. Automatic lubrication systems provide consistent lubrication on a more frequent basis than manual techniques. Too little lubrication can create heat and wear, while too much can create drag, heat and wear, and could even damage seals. Graco grease and oil pumps deliver the right amount of lubricant at the right time.

### Keep Your Equipment Running Smoothly

Graco valves and injectors are designed for a wide range of configurations, outlets and dispense volumes to lubricate multiple-sized bearings and help minimize equipment downtime. Easily dispense lubricants to multiple zones – you program where and when.

#### Take Total Control by Optimizing Lubrication Intervals

Information drives uptime. The Graco GLC<sup>™</sup> Series of controllers capture and deliver more information allowing for faster, smarter decisions. Easy to understand and easy to update, this family of automatic lubrication controllers helps increase productivity. Control your system from the palm of your hand with the GLC X Controller and Graco Auto Lube<sup>™</sup> app.